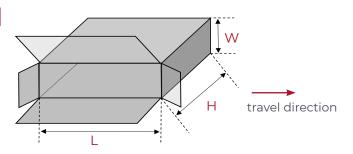

## SPECIFICATIONS

|      | L          | W          | Н          | SPEED        |
|------|------------|------------|------------|--------------|
| 7.5" | min: 2"    | min: 0.75" | min: 4"    | max: 240 ppm |
|      | max: 5.75" | max: 2.5"  | max: 9.75" |              |
| 12"  | min: 3''   | min: 1.5"  | min: 5"    | max: 150 ppm |
|      | max: 9"    | max: 4"    | max: 14.5" |              |
| 15"  | min: 3"    | min: 1.5"  | min: 5"    | max: 120 ppm |
|      | max: 12''  | max: 6''   | max: 14.5" |              |