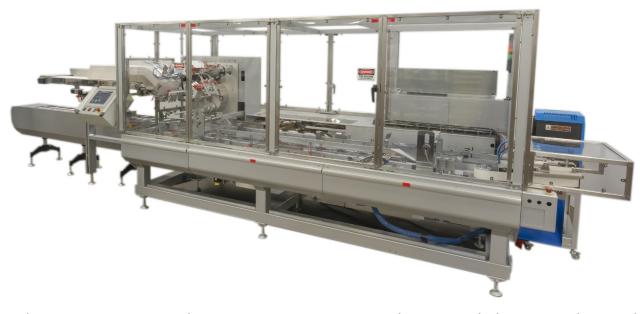

# **Compact Horizontal Cartoner**

### **KC-100F**

- · High-speed, 100% servo driven
- · Compact design with continuous motion
- · Quick, simple changeovers
- Ergonomic, easy to use design

- Designed to easily intregrate with collation systems
- · Simple maintenance
- · Proven robust design

#### HIGH SPEED, QUICK CHANGEOVER, EASY TO USE

**CARTON ERECTION** 

Our unique rotary feeder and pre-break mechanisms ensure the perfect carton shape. The KC-100F can handle various kinds of cartons.

### A COMPACT DESIGN

With a width at just over 5ft and a length of just above 12ft, the KC-100F fits perfectly in even the smallest of spaces while maintaining high production speeds.