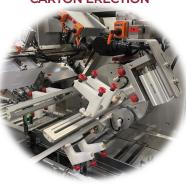

#### HIGH SPEED, QUICK CHANGEOVER, EASY TO USE

**CARTON ERECTION** 

Our unique rotary feeder and pre-break mechanisms ensure the perfect carton shape. The KC-100F can handle various kinds of cartons.