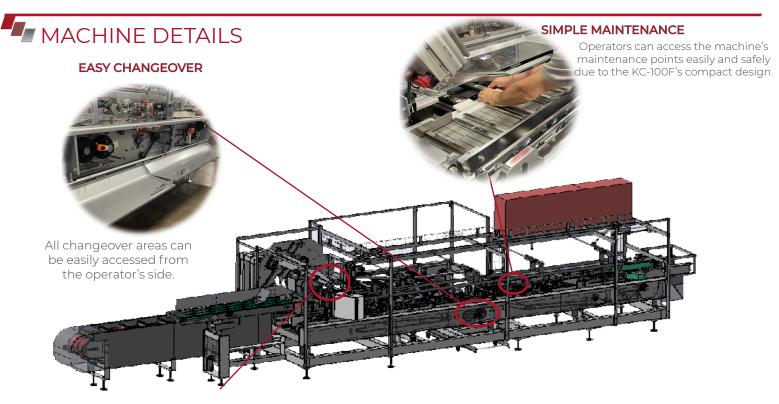

# **Compact Horizontal Cartoner**

### **KC-100F**

- · High-speed, 100% servo driven
- · Compact design with continuous motion
- · Quick, simple changeovers
- Ergonomic, easy to use design

- Designed to easily intregrate with collation systems
- · Simple maintenance
- · Proven robust design

### A COMPACT DESIGN

With a width at just over 5ft and a length of just above 12ft, the KC-100F fits perfectly in even the smallest of spaces while maintaining high production speeds.