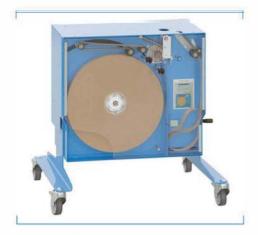

The optional **ATS-MS jumbo dispenser** reduces the number of roll changes and enables comfortable working conditions thanks to its adjustable height.

- Change locations easily thanks to brake rolls
- Type 1: Manual height adjustment
- Type 2: Adjustable height with crank handle (image on left)