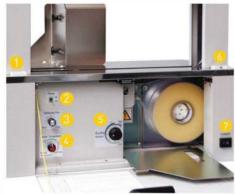

## Convenient roll changing

The easy insertion and threading of the band is just another feature that enhances the high user-friendliness of the ATS-MSX.

- Manual start button
- Function for soft products
- Increasing of the band tension
- 🤚 📲 Service mode

- Temperature setting
- Infinitely adjustable band tension
- Band feed / Automatic function