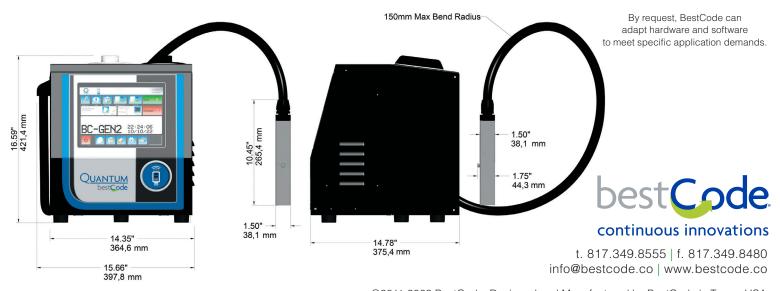

# **Model Quantum Specifications**

| Printhead               | Continuous Ink Jet (CIJ) Technology, Single Printhead Control                                                                                                                                                                                                                                                                                                                                         |
|-------------------------|-------------------------------------------------------------------------------------------------------------------------------------------------------------------------------------------------------------------------------------------------------------------------------------------------------------------------------------------------------------------------------------------------------|
| User Interface          | 10.4" (264 mm) Color LCD, Touch Screen, Icon based – Graphical User Interface (GUI)                                                                                                                                                                                                                                                                                                                   |
| Lines of Print          | 1 - 5 Lines, 32 Pixel                                                                                                                                                                                                                                                                                                                                                                                 |
| Print Fonts             | 5, 7, 9, 12, 16, 19, 25, 32                                                                                                                                                                                                                                                                                                                                                                           |
| Electronic Hardware     | 32 Bit ARM 9, 208 Mhz Processor                                                                                                                                                                                                                                                                                                                                                                       |
| Storage                 | 4GByte Solid State Drive, 16 MByte Flash, 128 MByte RAM, USB Interface (thumb drive)                                                                                                                                                                                                                                                                                                                  |
| Inputs                  | 2 Photocells, 1 Shaft Encoder                                                                                                                                                                                                                                                                                                                                                                         |
| Outputs                 | 4 Programmable Alarm Outputs (open collector,150mA sink), 1 Relay Output                                                                                                                                                                                                                                                                                                                              |
| Enclosure Material      | Industrial Powder Coated Galvanized Steel                                                                                                                                                                                                                                                                                                                                                             |
| Ingress Protection      | IP55                                                                                                                                                                                                                                                                                                                                                                                                  |
| SmartFilter™ Life       | 2,000 operation hours                                                                                                                                                                                                                                                                                                                                                                                 |
| Operating Environment   | Temperature: 32° - 122° F (0°- 50°C), % Relative Humidity: 10 - 90% (non-condensing)                                                                                                                                                                                                                                                                                                                  |
| Electrical Requirements | Auto Ranging: 100 - 240 VAC (3 Amp), Frequency 50 - 60 Hz, Power Consumption: 50 W                                                                                                                                                                                                                                                                                                                    |
| Compliance              | CE Certified, RoHS Compliant                                                                                                                                                                                                                                                                                                                                                                          |
| Message / Code Creation | Dynamic Message Storage (over 100 Messages), WYSIWYG Message Editing, Drag / Drop Field Based Formatting, Multi-National (Unicode) Character Printing, Download Fonts, Integrated Font Editor, Real and Expiration Time and Date, Shift and Rollover Functions, Product and Batch Counting, Download Graphics and Integrated Editor, Continuous and Repeat Print Capability, Barcode, Cable Stripping |
| Operation Features      | Icon Based Operation, Single Button Start, Single Button Stop / Power Off, Password Security, Automatic Diagnostics, Error and Activity Logs, Service Reminders, Backup / Restore Functions, Downloadable Software Updates, Multiple Operator Languages, Download Language Transitions                                                                                                                |
| Ink Delivery            | SmartFill™ Ink Bottle: 32 oz (946 ml), SmartFill™ Makeup Bottle: 32 oz (946 ml)                                                                                                                                                                                                                                                                                                                       |
| Fluid Capacity          | Ink Capacity: 32 oz (946 ml), Makeup Capacity: 32 oz (946 ml)                                                                                                                                                                                                                                                                                                                                         |
| Ink Types               | Quick Dry to Immediate. Complete Ink Range: MEK, Acetone, Ethanol and Blends                                                                                                                                                                                                                                                                                                                          |
| Ink Colors              | Black, Red, Blue, Green, Yellow, Orange                                                                                                                                                                                                                                                                                                                                                               |
| Specialist Inks         | Thermo Color Change, Wet Bottle, Caustic Washable, Plastic, Eco-Friendly, Alcohol Resist, Military Spec.                                                                                                                                                                                                                                                                                              |
| Printhead Umbilical     | 10 feet (3 meters)                                                                                                                                                                                                                                                                                                                                                                                    |
| Ink Throw Distance      | True Non-Contact Printing, .5" (12 mm) - 2" (50 mm)                                                                                                                                                                                                                                                                                                                                                   |
| Print Speed Capability  | 1 Line: 1500 feet/minute (470 meters/minute), 2 Line: 345 feet/minute (108 meters/minute), 3 Line: 173 feet/minute (54 meters/minute), 4 Line: 114 feet/minute (35 meters/minute)                                                                                                                                                                                                                     |
| Weight                  | 45 lbs (20 kg)                                                                                                                                                                                                                                                                                                                                                                                        |
| Optional Accessories    | Alarm Beacon, Photocells, Mountings, Shaft Encoder, AirFlow™ Positive Air Kit (for high dust), Printhead Wash Station                                                                                                                                                                                                                                                                                 |
| Warranty                | 2 Year Limited Manufactures Warranty                                                                                                                                                                                                                                                                                                                                                                  |
|                         |                                                                                                                                                                                                                                                                                                                                                                                                       |