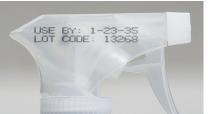

# Quantum The Most Affordable Continuous Ink Jet Printer

Print real-time "Best By," "Lot Code," "Sell by," "Expiration Codes" and other identifying marks and codes to any substrate.

The Quantum is a high speed printing system capable to print 1-5 lines of text, barcodes and graphics.

# THE CLOSER YOU LOOK

The Better **BestCode** Looks!